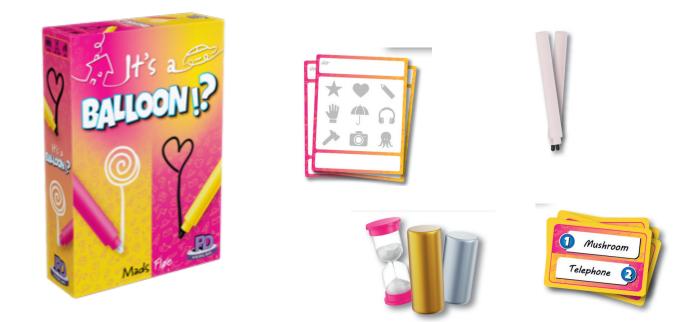

## **Components:**

- 8 Drawing boards, 8 Pens,
- 1 Hourglass
- 1 golden bonus marker (big)
- 1 silver bonus marker (small)
- 156 Keyword cards with 312 words